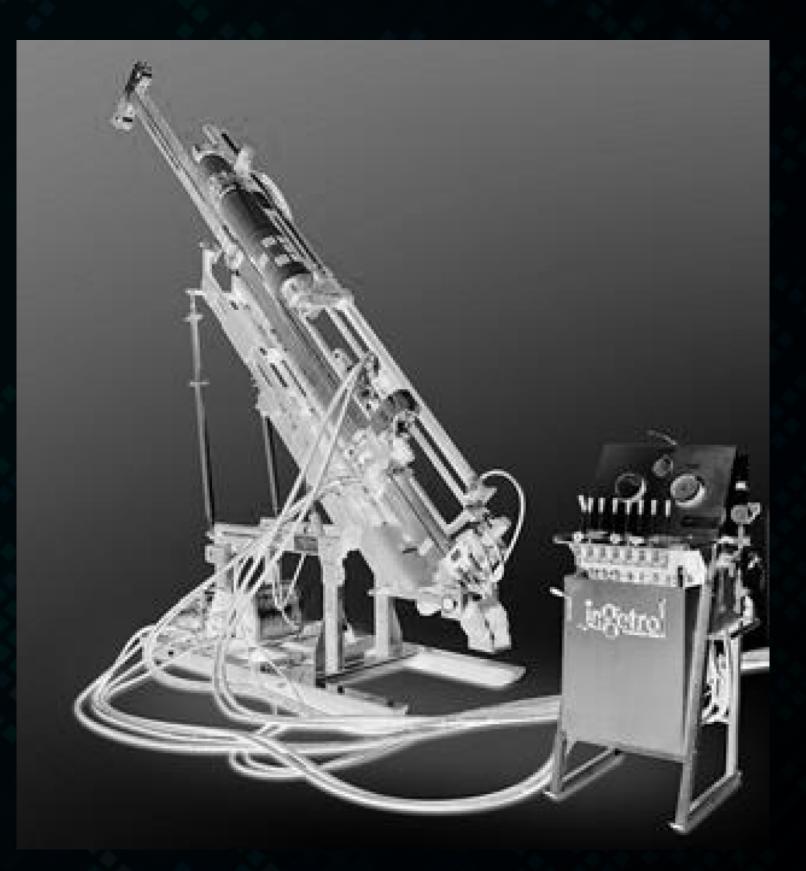

# PORTABLE SURFACE DRILL RIGS FOR CORE DRILLING

- Portability
- Versatility
- High efficiency
- Easy to use in remote areas and confined spaces
- Low cost
- Heliportable

## PORTABLE SURFACE DRILL RIGS FOR DIAMOND DRILLING

**NWL:** 130 m / 426 ft. Ø 47.6 mm / Ø 1.875"

HWL: 120 m / 393 ft. Ø 63.5 mm / Ø 2.500"