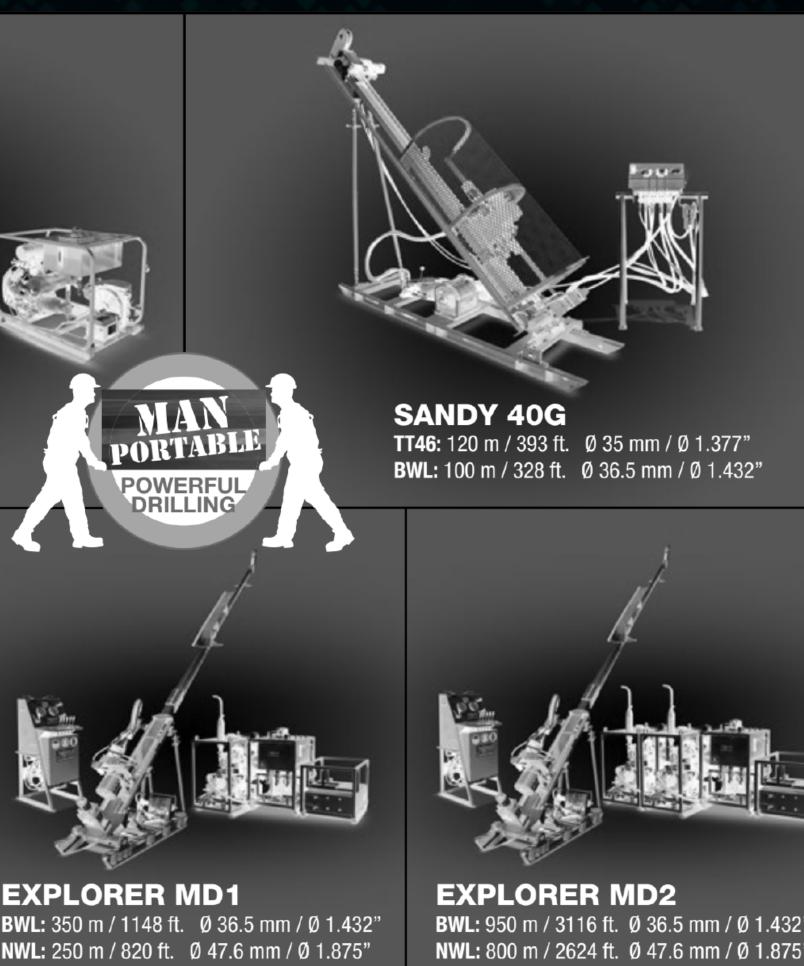

## PORTABLE SURFACE DRILL RIGS FOR DIAMOND DRILLING

**NWL:** 130 m / 426 ft. Ø 47.6 mm / Ø 1.875"

HWL: 120 m / 393 ft. Ø 63.5 mm / Ø 2.500"