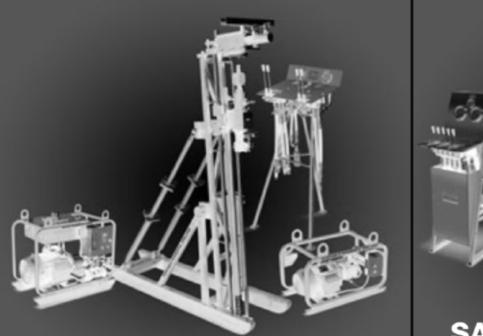

## GEOTECHNICAL DRILLING RIGS

#### **APPLICATIONS:**

- Soil sampling
- Tailings Evaluation
- SPT
- OPT-U