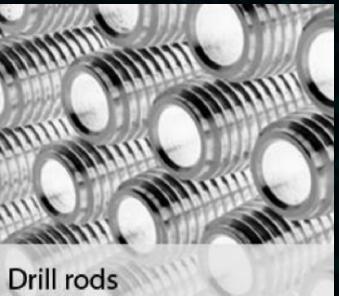

# HIGHLY SPECIALIZED DRILLING ACCESSORIES

Designing and manufacturing of drilling tools for mining, geotechnical and construction

and casings

Diamond and Carbotec core Bits

# INGETROL MAKES THE DIFFERENCE

- Lightest power packs 72 hp only 300 kg
- Next generation mud pumps (more flow, higher pressure and ligher weight, triplex ball valve mud pump)
- Special compact geotechnical rigs for soil sampling, tailings evaluation, spt, cpt-u
- Fully remote control track mounted hq core drill for underground exploration
- Special dedicated rigs for geomechanics applications like overcoring, etc
- Orill rods with extra resistance specially for directional drilling applications