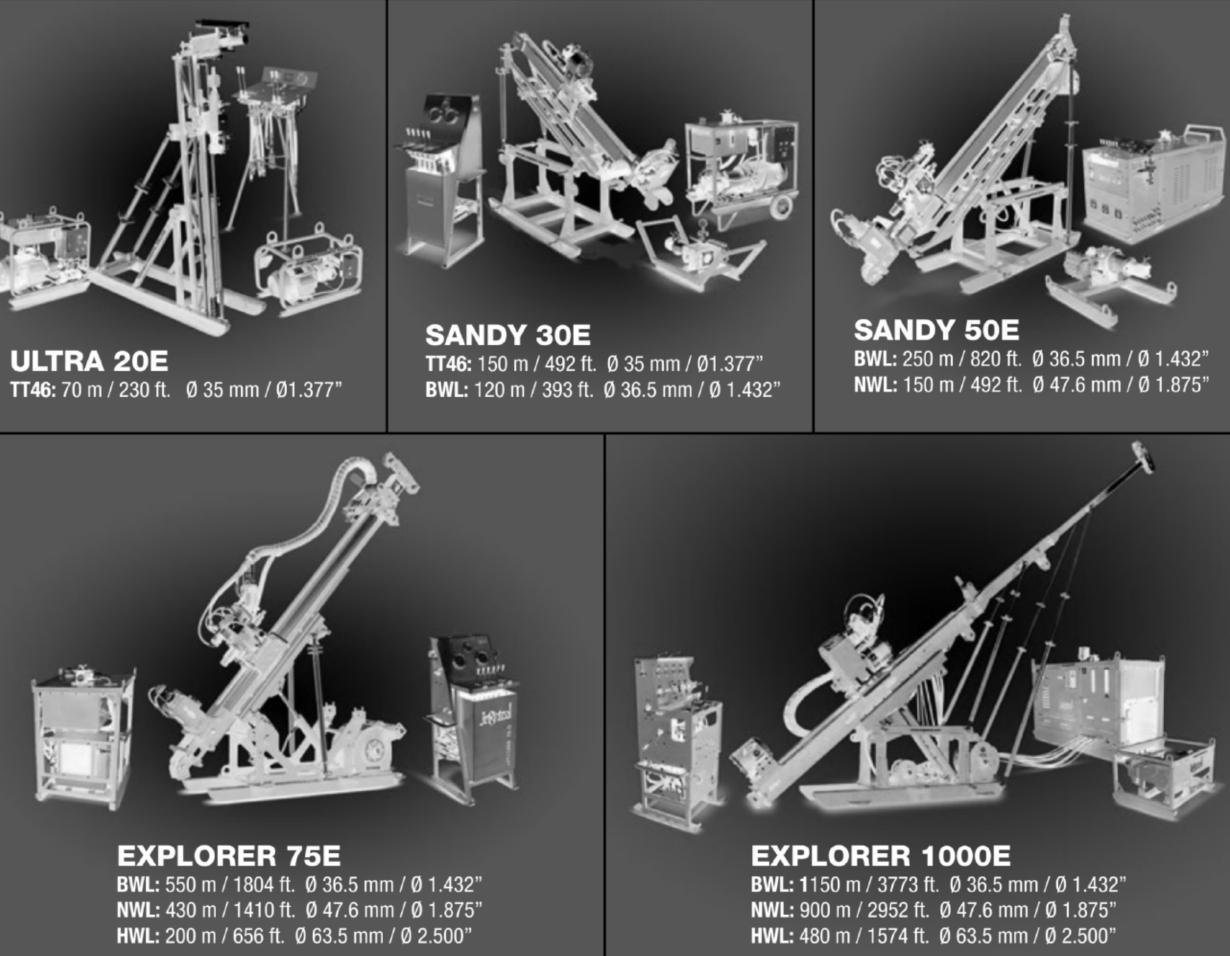

# UNDERGROUND DIAMOND DRILLING RIGS

**ULTRA 20E** 

## UNDERGRIUND DRILL RIGS FOR DEEP DRILLING

#### **EXPLORER 1500E**

**NWL:** 1100 m / 3609 ft. Ø 47.6 mm / Ø 1.875" **HWL:** 650 m / 2132 ft. Ø 63.5 mm / Ø 2.500" **PWL:** 400 m / 1312 ft. Ø 85 mm / Ø 3.345"

#### **EXPLORER 2500E**

**NWL:** 1300 m / 4265 ft. Ø 47.6 mm / Ø 1.875" **HWL:** 750 m / 2460 ft. Ø 63.5 mm / Ø 2.500" **PWL:** 500 m / 1640 ft. Ø 85 mm / Ø 3.345"