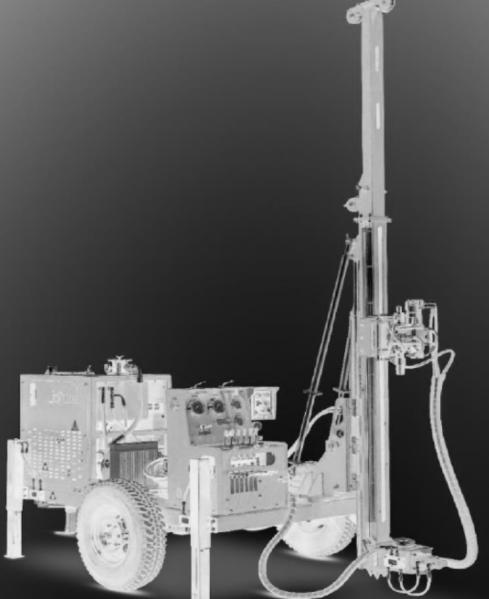

/ Ø 1.875" **HWL:** 1000 m / 3280 ft. Ø 63.5 mm / Ø 2.500" **PWL:** 700 m / 2296 ft. Ø 85 mm / Ø 3.345"

# UNDERGROUND DIAMOND DRILLING RIGS



**ULTRA 20E** 





## UNDERGRIUND DRILL RIGS FOR DEEP DRILLING



#### **EXPLORER 1500E**

**NWL:** 1100 m / 3609 ft. Ø 47.6 mm / Ø 1.875" **HWL:** 650 m / 2132 ft. Ø 63.5 mm / Ø 2.500" **PWL:** 400 m / 1312 ft. Ø 85 mm / Ø 3.345"

#### **EXPLORER 2500E**

**NWL:** 1300 m / 4265 ft. Ø 47.6 mm / Ø 1.875" **HWL:** 750 m / 2460 ft. Ø 63.5 mm / Ø 2.500" **PWL:** 500 m / 1640 ft. Ø 85 mm / Ø 3.345"

# DTH DRILLING RIGS

#### **APPLICATIONS:**

- Chip sampling
- Pre-wells
- Anchors
- Holes for blasting



## GEOTECHNICAL DRILLING RIGS

#### **APPLICATIONS:**

- Soil sampling
- Tailings Evaluation
- SPT
- OPT-U





#### TRUCK

## DRILLING ATTACHMENTS



#### CRAWLER

#### TRAILER

# HIGHLY SPECIALIZED DRILLING ACCESSORIES

Designing and manufacturing of drilling tools for mining, geotechnical and construction









and casings



Diamond and Carbotec core Bits

# INGETROL MAKES THE DIFFERENCE

- Lightest power packs 72 hp only 300 kg
- Next generation mud pumps (more flow, higher pressure and ligher weight, triplex ball valve mud pump)
- Special compact geotechnical rigs for soil sampling, tailings evaluation, spt, cpt-u
- Fully remote control track mounted hq core drill for underground exploration
- Special dedicated rigs for geomechanics applications like overcoring, etc
- Orill rods with extra resistance specially for directional drilling applications