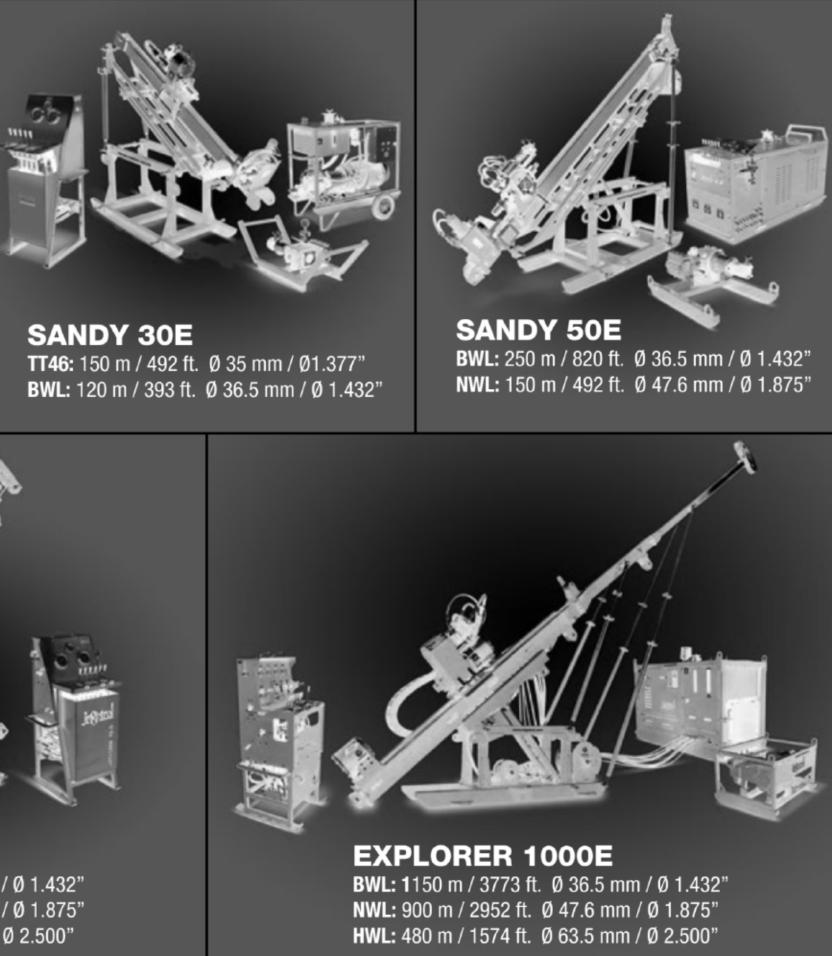

# PORTABLE SURFACE DRILL RIGS FOR CORE DRILLING

- Portability
- Versatility
- High efficiency
- Easy to use in remote areas and confined spaces
- Low cost
- Heliportable

## PORTABLE SURFACE DRILL RIGS FOR DIAMOND DRILLING

**NWL:** 130 m / 426 ft. Ø 47.6 mm / Ø 1.875"

HWL: 120 m / 393 ft. Ø 63.5 mm / Ø 2.500"