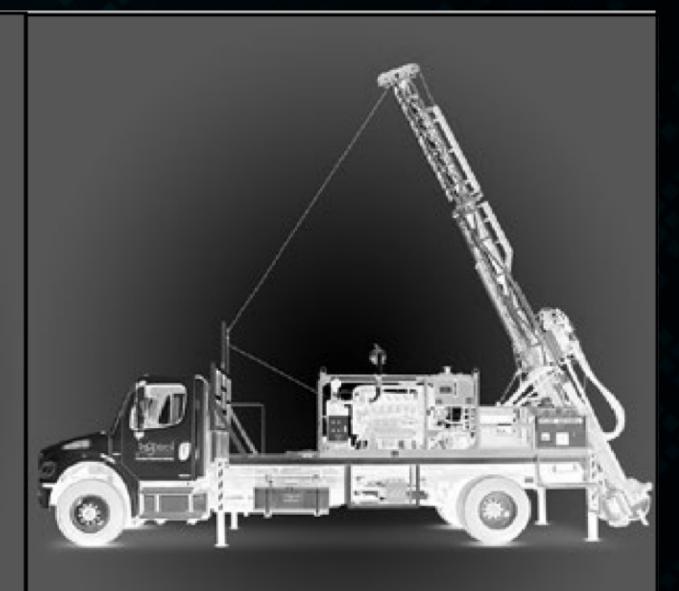

versatile drilling rigs, having developed more than 450 types of equipment used for various purposes in 43 countries.

# PORTABLE SURFACE DRILL RIGS FOR CORE DRILLING



- Portability
- Versatility
- High efficiency
- Easy to use in remote areas and confined spaces
- Low cost
- Heliportable



## PORTABLE SURFACE DRILL RIGS FOR DIAMOND DRILLING





**NWL:** 130 m / 426 ft. Ø 47.6 mm / Ø 1.875"



HWL: 120 m / 393 ft. Ø 63.5 mm / Ø 2.500"

# SURFACE DRILL RIGS FOR DEEP DRILLING



#### EXPLORER 1000D

**BWL:** 1200 m / 3937 ft. Ø 36.5 mm / Ø 1.432" **NWL:** 950 m / 3116 ft. Ø 47.6 mm / Ø 1.875" **HWL:** 600 m / 1968 ft. Ø 63.5 mm / Ø 2.500"



**EXPLORER 1500D** NWL: 1100 m / 3609 ft. Ø 47.6 mm / Ø 1.875" HWL: 800 m / 2624 ft. Ø 63.5 mm / Ø 2.500" PWL: 400 m / 1312 ft. Ø 85 mm / Ø 3.345"



#### **EXPLORER 2500D**

**NWL:** 1300 m / 4265 ft. Ø 47.6 mm / Ø 1.875" **HWL:** 1000 m / 3280 ft. Ø 63.5 mm / Ø 2.500" **PWL:** 700 m / 2296 ft. Ø 85 mm / Ø 3.345"

# UNDERGROUND DIAMOND DRILLING RIGS



**ULTRA 20E** 





## UNDERGRIUND DRILL RIGS FOR DEEP DRILLING



#### **EXPLORER 1500E**

**NWL:** 1100 m / 3609 ft. Ø 47.6 mm / Ø 1.875" **HWL:** 650 m / 2132 ft. Ø 63.5 mm / Ø 2.500" **PWL:** 400 m / 1312 ft. Ø 85 mm / Ø 3.345"

#### **EXPLORER 2500E**

**NWL:** 1300 m / 4265 ft. Ø 47.6 mm / Ø 1.875" **HWL:** 750 m / 2460 ft. Ø 63.5 mm / Ø 2.500" **PWL:** 500 m / 1640 ft. Ø 85 mm / Ø 3.345"

# DTH DRILLING RIGS

#### **APPLICATIONS:**

- Chip sampling
- Pre-wells
- Anchors
- Holes for blasting



## GEOTECHNICAL DRILLING RIGS

#### **APPLICATIONS:**

- Soil sampling
- Tailings Eval