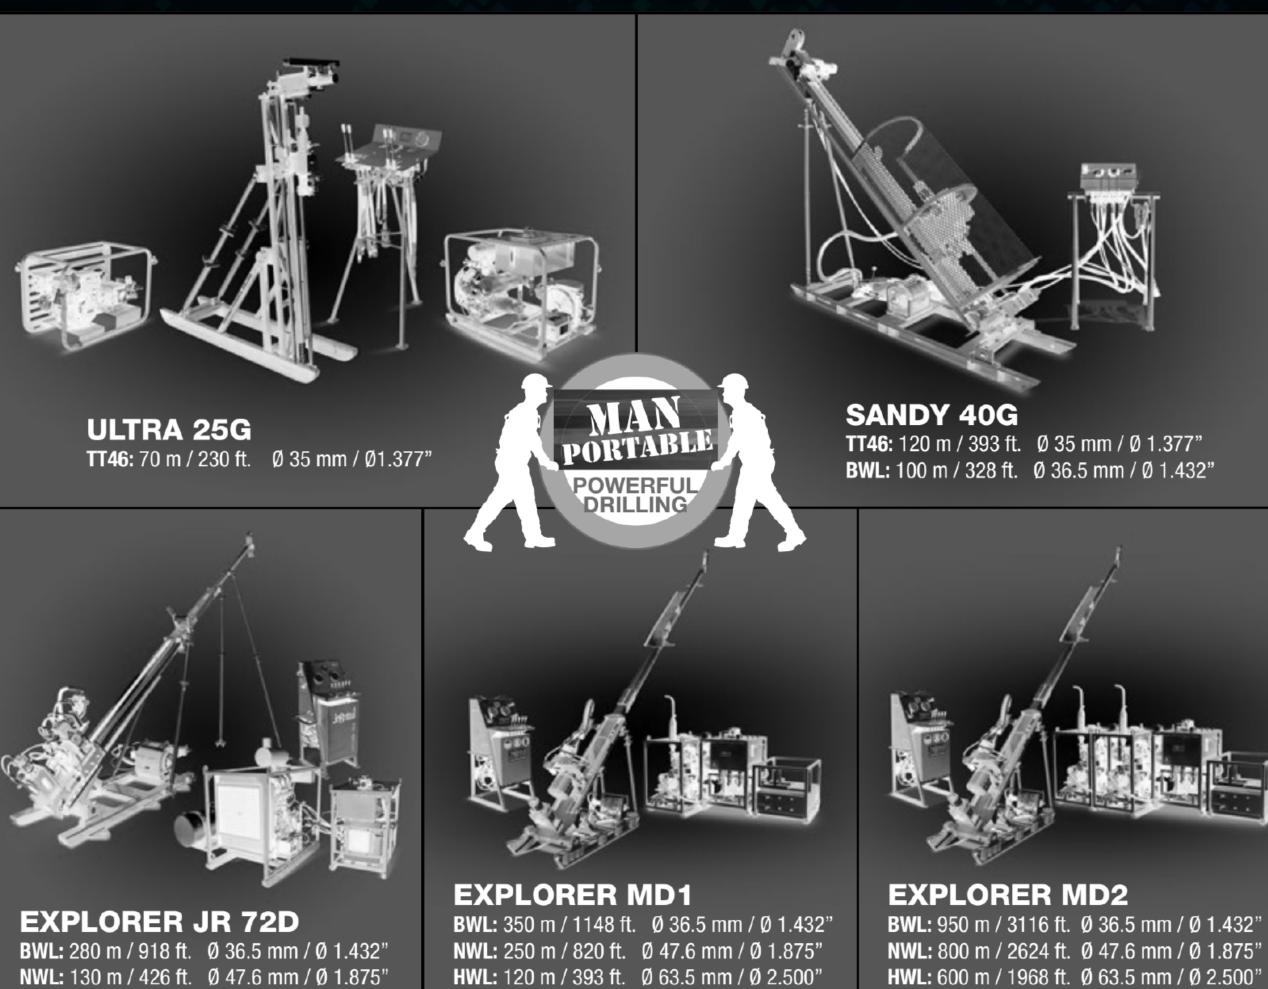

## PORTABLE SURFACE DRILL RIGS FOR DIAMOND DRILLING

**NWL:** 130 m / 426 ft. Ø 47.6 mm / Ø 1.875"

HWL: 120 m / 393 ft. Ø 63.5 mm / Ø 2.500"