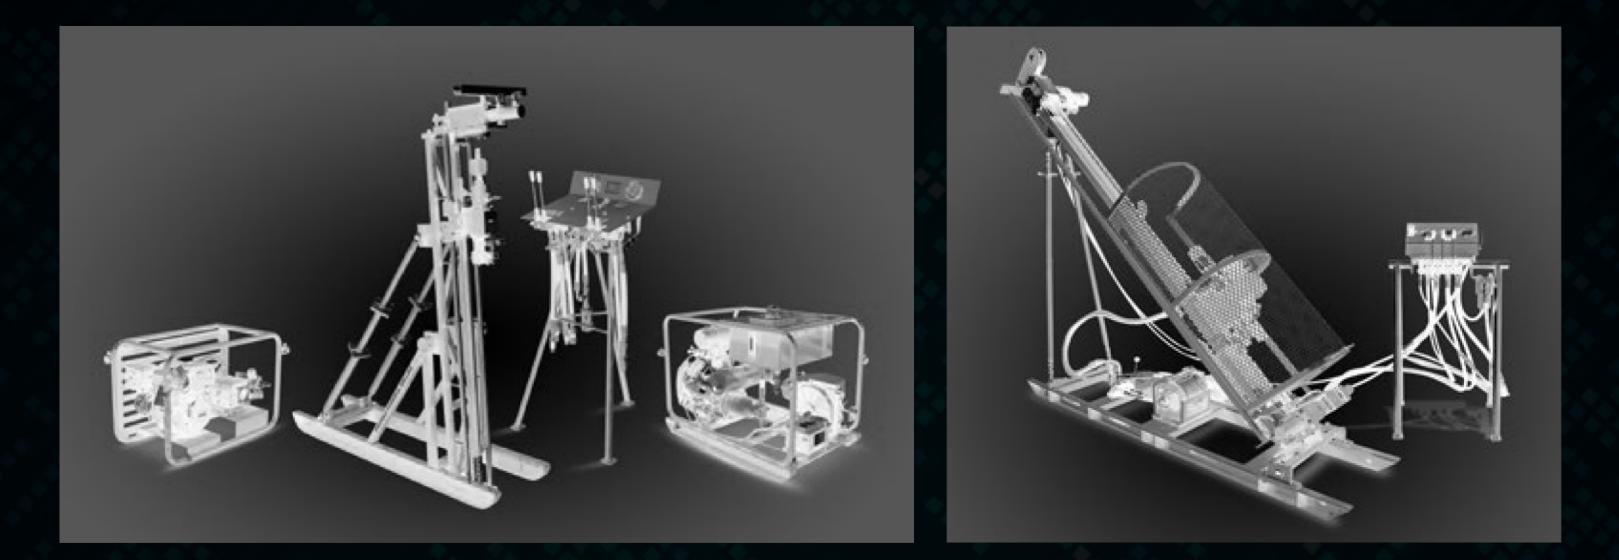

# PORTABLE SURFACE DRILL RIGS FOR CORE DRILLING

- Portability
- Versatility
- High efficiency
- Easy to use in remote areas and confined spaces
- Low cost
- Heliportable

## PORTABLE SURFACE DRILL RIGS FOR DIAMOND DRILLING

**NWL:** 130 m / 426 ft. Ø 47.6 mm / Ø 1.875"

HWL: 120 m / 393 ft. Ø 63.5 mm / Ø 2.500"