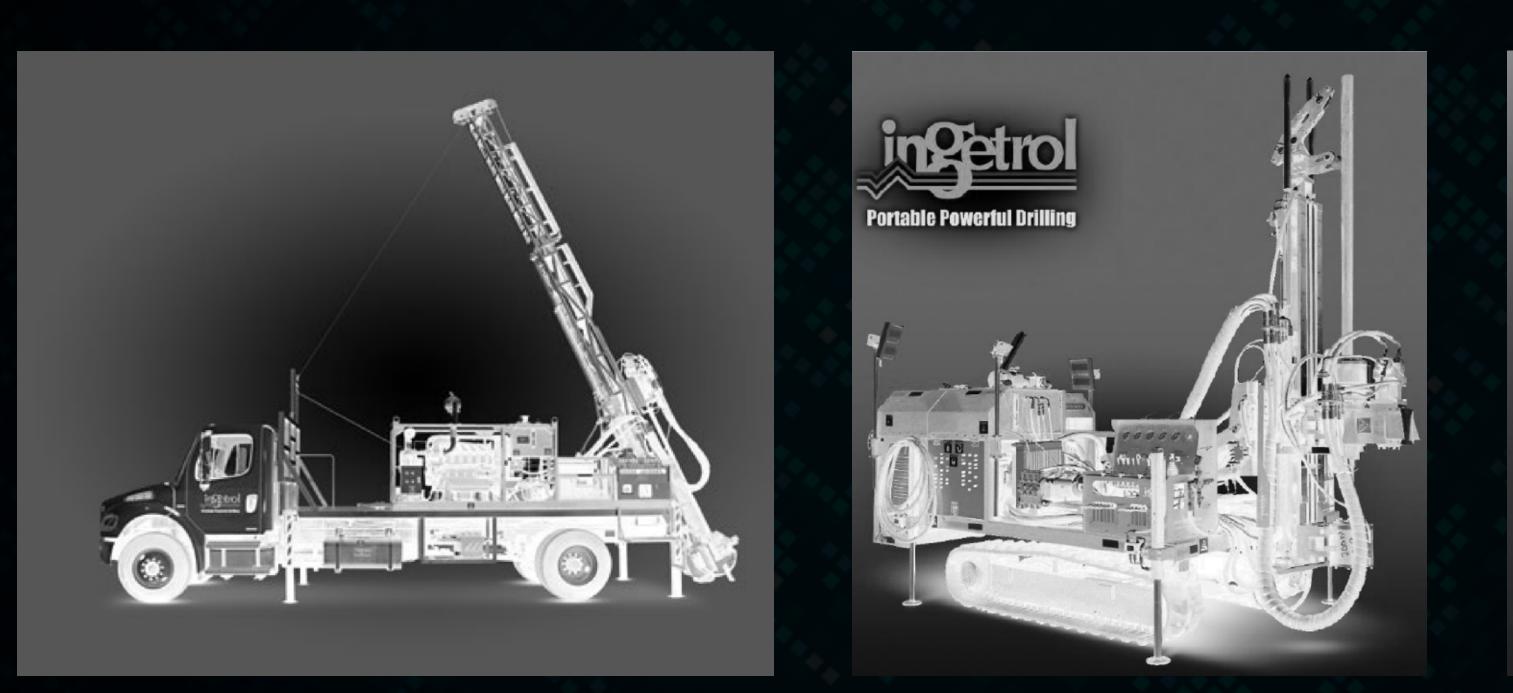

*

**NWL:** 1300 m / 4265 ft. Ø 47.6 mm / Ø 1.875" **HWL:** 1000 m / 3280 ft. Ø 63.5 mm / Ø 2.500" **PWL:** 700 m / 2296 ft. Ø 85 mm / Ø 3.345"

# UNDERGROUND DIAMOND DRILLING RIGS



**ULTRA 20E** 





## UNDERGRIUND DRILL RIGS FOR DEEP DRILLING



#### **EXPLORER 1500E**

**NWL:** 1100 m / 3609 ft. Ø 47.6 mm / Ø 1.875" **HWL:** 650 m / 2132 ft. Ø 63.5 mm / Ø 2.500" **PWL:** 400 m / 1312 ft. Ø 85 mm / Ø 3.345"

#### **EXPLORER 2500E**

**NWL:** 1300 m / 4265 ft. Ø 47.6 mm / Ø 1.875" **HWL:** 750 m / 2460 ft. Ø 63.5 mm / Ø 2.500" **PWL:** 500 m / 1640 ft. Ø 85 mm / Ø 3.345"

# DTH DRILLING RIGS

#### **APPLICATIONS:**

- Chip sampling
- Pre-wells
- Anchors
- Holes for blasting



## GEOTECHNICAL DRILLING RIGS

#### **APPLICATIONS:**

- Soil sampling
- Tailings Evaluation
- SPT
- OPT-U





#### TRUCK

## DRILLING ATTACHMENTS



#### CRAWLER

#### TRAILER

# HIGHLY SPECIALIZED DRILLING ACCESSORIES

Designing and manufacturing of drilling tools for mining, geotechnical and construction









and casings



Diamond and Carbotec core Bits

# INGETROL MAKES THE DIFFERENCE

- Lightest power packs 72 hp only 300 kg
- Next generation mud pumps (more flow, higher pressure and ligher weight, triplex ball valve mud pump)
- Special compact geotechnical rigs for soil sampling, tailings evaluation, spt, cpt-u
- Fully remote control track mounted hq core drill for underground exploration
- Special dedicated rigs for geomechanics applications like overcoring, etc
- Orill rods with extra resistance specially for directional drilling applications