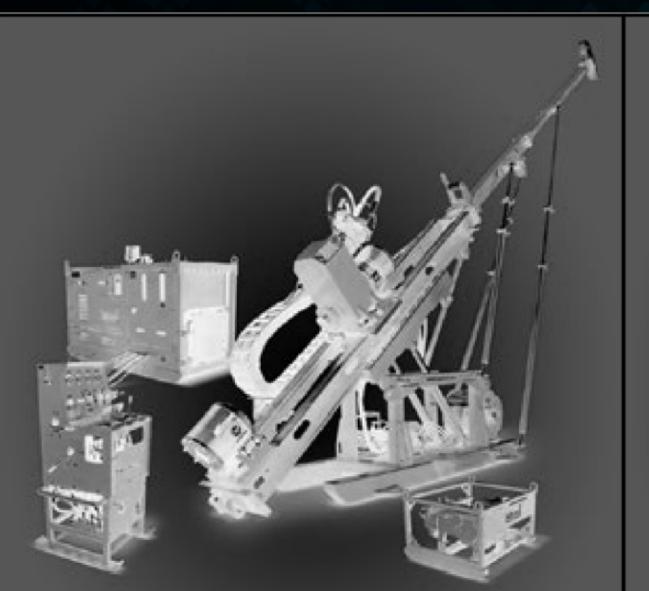

#### EXPLORER 1000D

**BWL:** 1200 m / 3937 ft. Ø 36.5 mm / Ø 1.432" **NWL:** 950 m / 3116 ft. Ø 47.6 mm / Ø 1.875" **HWL:** 600 m / 1968 ft. Ø 63.5 mm / Ø 2.500"

**EXPLORER 1500D** NWL: 1100 m / 3609 ft. Ø 47.6 mm / Ø 1.875" HWL: 800 m / 2624 ft. Ø 63.5 mm / Ø 2.500" PWL: 400 m / 1312 ft. Ø 85 mm / Ø 3.345"