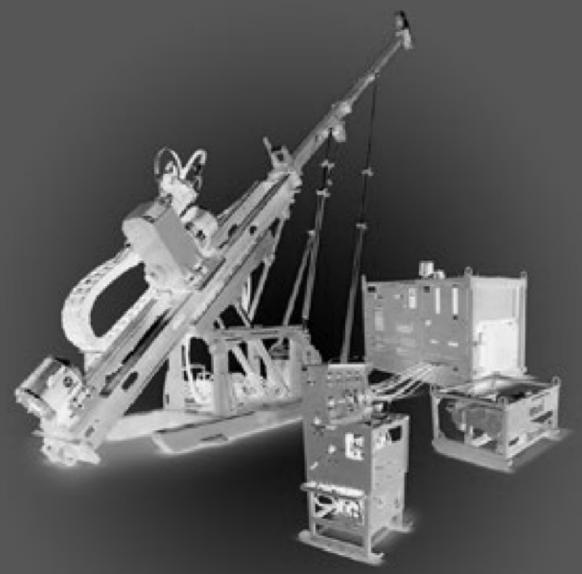

#### **EXPLORER 2500D**

**NWL:** 1300 m / 4265 ft. Ø 47.6 mm / Ø 1.875" **HWL:** 1000 m / 3280 ft. Ø 63.5 mm / Ø 2.500" **PWL:** 700 m / 2296 ft. Ø 85 mm / Ø 3.345"