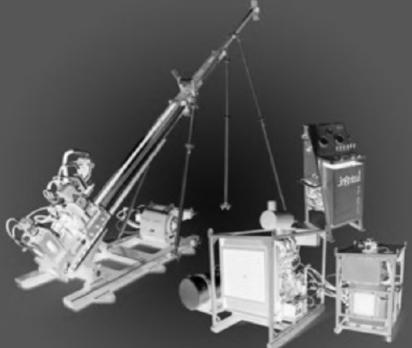

## PORTABLE SURFACE DRILL RIGS FOR DIAMOND DRILLING

**NWL:** 130 m / 426 ft. Ø 47.6 mm / Ø 1.875"

HWL: 120 m / 393 ft. Ø 63.5 mm / Ø 2.500"